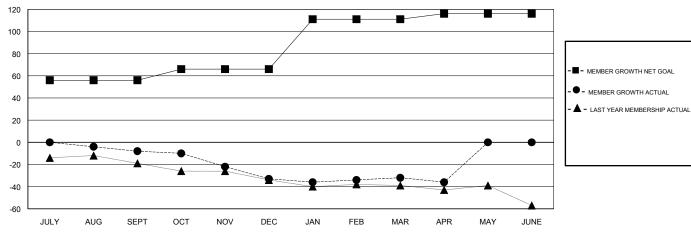

## MONTHLY MEMBERSHIP PROGRESS REPORT

District 5M 3

Results as of: 04/30/2019

## GMT: OPEN LOCATION MINNESOTA GMT CA



## GOALS AND ACTUAL NEW CLUBS CUMULATIVE



## GOALS AND ACTUAL MEMBERS CUMULATIVE



| DROPPED CLUBS: 2  DROPPED MEMBERS |         | 20 CLUBS OF 42 ADDED 1 OR MORE<br>NEW MEMBERS | GENDER DISTRIBUTION  MALE 919 (77.62%)  FEMALE 265 (22.38%)  Women Percentage Fiscal Year Goal: 35% |     |
|-----------------------------------|---------|-----------------------------------------------|-----------------------------------------------------------------------------------------------------|-----|
| DECEASED                          | 5       | CLICK HERE FOR CUMULATIVE                     | TOTAL FAMILY UNIT MEMBERS                                                                           | 198 |
| CLUB CANCELLED OTHER              | 8<br>59 | MEMBERSHIP DATA                               | FAMILY MEMBERS PAYING HALF