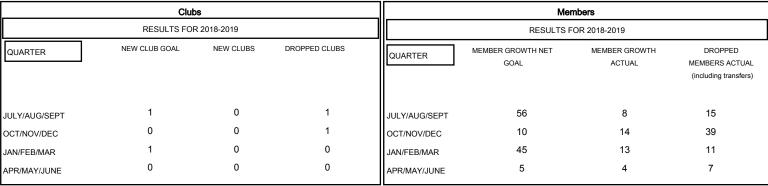

## MONTHLY MEMBERSHIP PROGRESS REPORT

District 5M 3

Results as of: 04/30/2019

## GMT: OPEN LOCATION MINNESOTA GMT CA



## GOALS AND ACTUAL NEW CLUBS CUMULATIVE



## GOALS AND ACTUAL MEMBERS CUMULATIVE



| DROPPED CLUBS: 2  DROPPED MEMBERS |         | 20 CLUBS OF 42 ADDED 1 OR MORE<br>NEW MEMBERS | GENDER DISTRIBUTION  MALE 919 (77.62%)  FEMALE 265 (22.38%)  Women Percentage Fiscal Year Goal: 35% |     |
|-----------------------------------|---------|-----------------------------------------------|-----------------------------------------------------------------------------------------------------|-----|
| DECEASED                          | 5       | CLICK HERE FOR CUMULATIVE                     | TOTAL FAMILY UNIT MEMBERS                                                                           | 198 |
| CLUB CANCELLED OTHER              | 8<br>59 | MEMBERSHIP DATA                               | FAMI